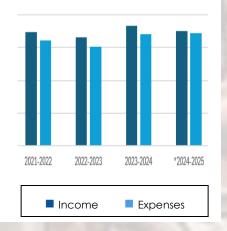

## **Operating Report**

Net

\*2021-2022 \$1,727,838 \$1,612,615 \$115,224 \*2022-2023 \$1,655,438 \$1,513,197 \$142,241 \*2023-2024 \$1,829,047 \$1,710,570 \$118,477 \*Income from FY 2022 – 2024 included extraordinary EISTC and other one-time revenue sources (PPP & EANS)

and other one-time revenue sources (PPP & EANS)

2024-2025 \$1,753,279 \$1,714,715 \$38,564
(Projected)

©2024 Office of Catholic Schools