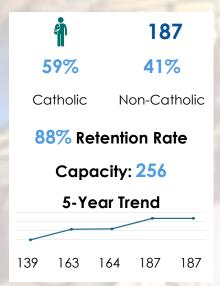

2301 Oregon Avenue Portsmouth, VA 23701

(757) 488-6744



www.portsmouthcatholic.net

# Portsmouth Catholic Regional School 2023-2024 State of the School

#### **ENROLLMENT**



### **TUITION**

**Net Tuition = \$4,010** 

Cost to Educate/Student = \$9,147

Tuition Assistance = \$710,938

Funded: \$427,871

Unfunded: \$283,067

# of Students Receiving Assistance: 125

Percentage: 66%

Average Assistance per Student: \$3,834

#### **FINANCES**

Diocesan Financial Support = \$390,295

Percent of Revenue: 21%

EISTC: \$227,125

**Expenses** 

McMahon Parater: \$15,000

Parish Sharing: \$148,170

Financial Aid: \$78,991
Operations Subsidy: \$64,755

Income

**School Accounts** 

Cash & Savings: \$590,658

Endowment Funds: \$0

Loan

Balance: \$865,000

Annual Payment: \$54,925

## **Operating Report**

Net

\*2021-2022 \$1,727,838 \$1,612,615 \$115,224 \*2022-2023 \$1,655,438 \$1,513,197 \$142,241 \*2023-2024 \$1,829,047 \$1,710,570 \$118,477 \*Income from FY 2022 –