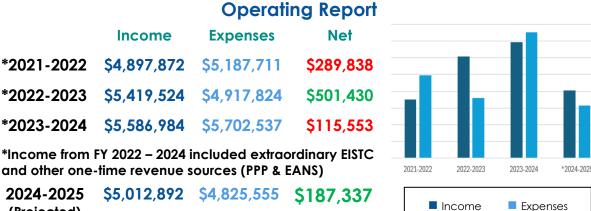

# **Operating Report**

and other one-time revenue sources (PPP & EANS)

\$5,012,892 \$4,825,555 \$187,337 (Projected)

THOLIC