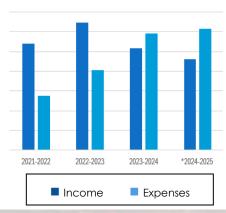

## **Operating Report**

Income **Expenses** Net \*2021-2022 \$2,141,649 \$1,875,072 \$266,771 \*2022-2023 \$2,247,074 \$2,005,411 \$241,663 \*2023-2024 \$2,114,808 \$2,189,977 \$75,169

\*Income from FY 2022 - 2024 included extraordinary EISTC and other one-time revenue sources (PPP & EANS)

2024-2025

\$2,059,685 \$2,213,137 \$153,452

(Projected)

©2024 Office of Catholic Schools