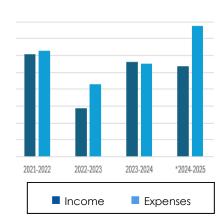

## Operating Report Income Expenses Net \*2021-2022 \$1,654,807 \$1,663,119 \$8,312 \*2022-2023 \$1,492,984 \$1,565,584 \$72,600

\$1,626,409

\*Income from FY 2022 – 2024 included extraordinary EISTC and other one-time revenue sources (PPP & EANS)

\$1,631,574

2024-2025 \$1,617,649 \$1,737,019 \$119,370 (Projected)

\*2023-2024

\$5,165