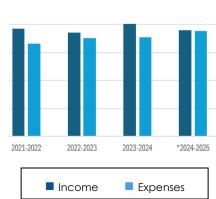

### Loan

| Balance:        | \$452,051 |
|-----------------|-----------|
| Annual Payment: | \$16,621  |

|               |             | <b>Operating Report</b>             |           |  |
|---------------|-------------|-------------------------------------|-----------|--|
|               | Income      | Expenses                            | Net       |  |
| *2021-2022    | \$1,933,675 | \$1,665,175                         | \$268,500 |  |
| *2022-2023    | \$1,854,294 | \$1,757,604                         | \$96,691  |  |
| *2023-2024    | \$2,017,284 | \$1,779,327                         | \$237,956 |  |
| and other one |             | included extrao<br>sources (PPP & E | •         |  |
| 2024-2025     | \$1,896,796 | \$1,882,014                         | \$14,782  |  |

(Projected)

©2024 Office of Catholic Schools